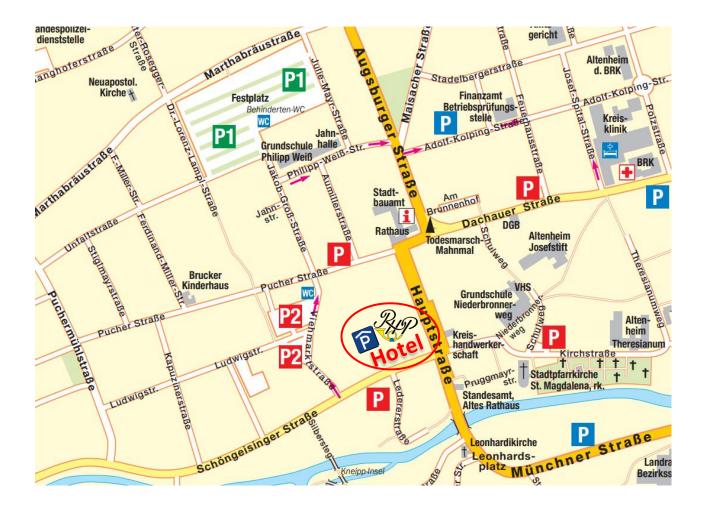

## **Public Parking**

If the garage is occupied, we recommend the following public parking spaces as an alternative:

P1 Volksfestplatz: free of charge, no time limit

600 m distance (7 min walking distance) Navigation: Volksfestplatz, 82256 Fürstenfeldbruck

For the **weekend** and if you arrive **after 7 pm** and leave before 9 am:

Viehmarktplatz: subject to charge from Mo-Fr. 9am - 7pm, Sa. 9am-2pm, sundays free of charge 350 m distance (4 min walking distance) Navigation: Viehmarktstraße, 82256 Fürstenfeldbruck

You can also park free of charge besides the chargeable times opposite our driveway (Schöngeisinger Straße 7, in front of a store named "Fuchsweber") respectively along the Schöngeisinger Straße.